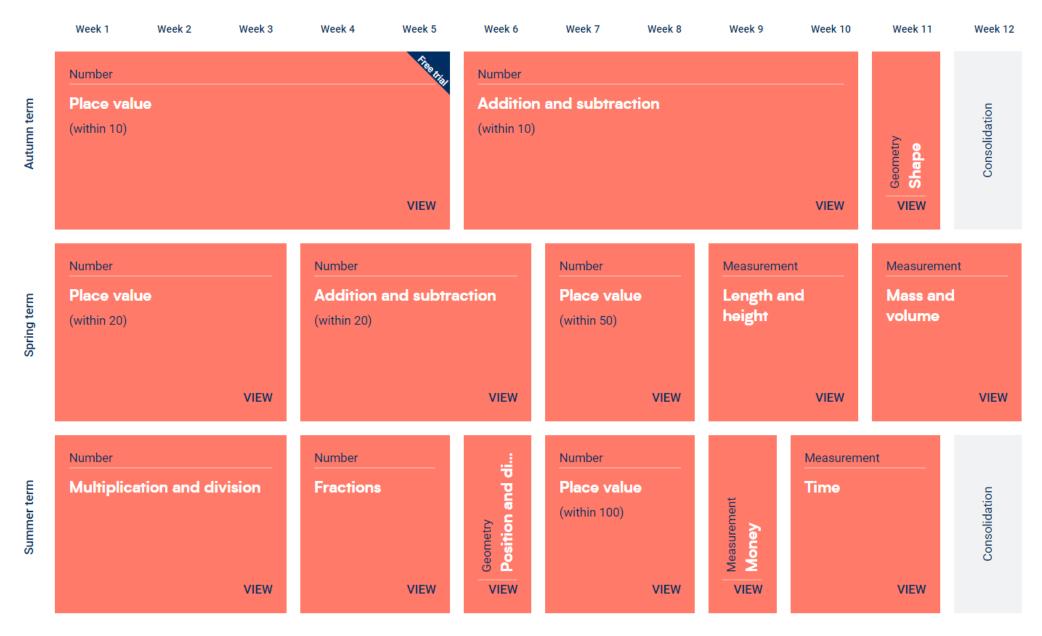

## Reception

|             | Week 1                           | Week 2 | Week 3                   | Week 4 | Week 5                        | Week 6 | Week 7                | Week 8             | Week 9             | Week 10 | Week 11    | Week 12 |
|-------------|----------------------------------|--------|--------------------------|--------|-------------------------------|--------|-----------------------|--------------------|--------------------|---------|------------|---------|
|             | Number Place value               |        | Addition and subtraction |        | Number                        |        |                       | Number             |                    |         |            |         |
| Autumn term |                                  |        |                          |        | Multiplication and division A |        |                       | Fractions A        |                    |         |            |         |
|             |                                  |        | VIEW                     |        | VIEW                          |        |                       | VIEW               |                    |         |            | VIEW    |
|             | Number                           |        |                          | Number |                               | Number |                       |                    | Measureme          | ent     | Statistics |         |
| Spring term | Multiplication and division<br>B |        | Fractions B              |        | Decimals and percentages      |        |                       | Perimeter and area |                    |         |            |         |
|             |                                  |        | VIEW                     |        | VIEW                          |        |                       | VIEW               |                    | VIEW    |            | VIEW    |
|             | Geometry                         |        | Geometry                 |        | Number                        |        | :                     | Measureme          | ent                |         |            |         |
| Summer term | Shape                            |        | Position and direction   |        | Decimals                      |        | Negative num  Convert |                    | Measurement Volume |         |            |         |
|             | VIEW                             |        | VIEW                     |        | VIEW                          |        |                       | VIEW               |                    | VIEW    | VIEW       |         |