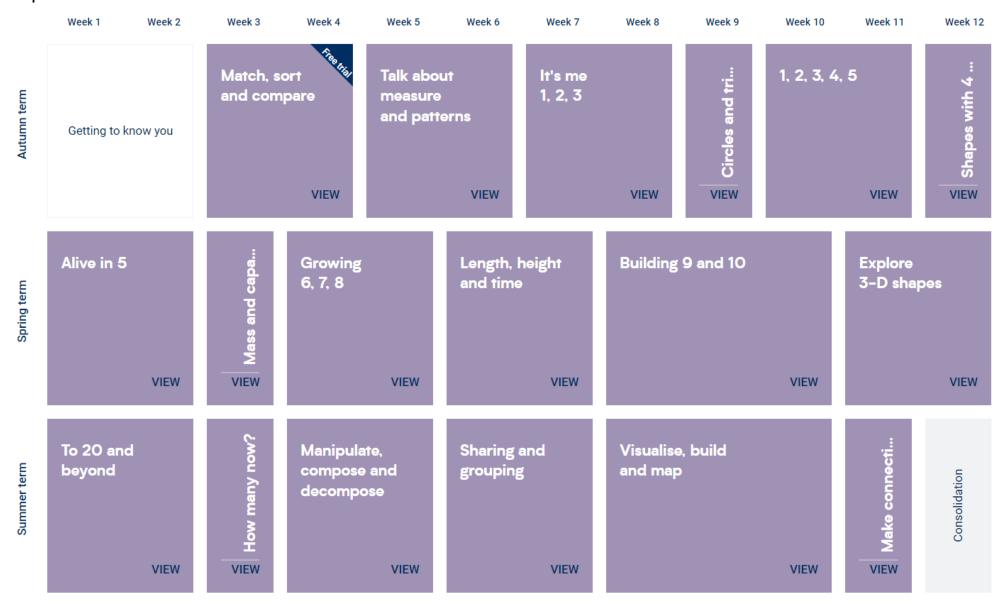

## Reception

|             | Week 1                           | Week 2 | Week 3                   | Week 4 | Week 5                        | Week 6 | Week 7                | Week 8             | Week 9             | Week 10 | Week 11    | Week 12 |
|-------------|----------------------------------|--------|--------------------------|--------|-------------------------------|--------|-----------------------|--------------------|--------------------|---------|------------|---------|
|             | Number Place value               |        | Addition and subtraction |        | Number                        |        |                       | Number             |                    |         |            |         |
| Autumn term |                                  |        |                          |        | Multiplication and division A |        |                       | Fractions A        |                    |         |            |         |
|             |                                  |        | VIEW                     |        | VIEW                          |        |                       | VIEW               |                    |         |            | VIEW    |
|             | Number                           |        |                          | Number |                               | Number |                       |                    | Measureme          | ent     | Statistics |         |
| Spring term | Multiplication and division<br>B |        | Fractions B              |        | Decimals and percentages      |        |                       | Perimeter and area |                    |         |            |         |
|             |                                  |        | VIEW                     |        | VIEW                          |        |                       | VIEW               |                    | VIEW    |            | VIEW    |
|             | Geometry                         |        | Geometry                 |        | Number                        |        | :                     | Measureme          | ent                |         |            |         |
| Summer term | Shape                            |        | Position and direction   |        | Decimals                      |        | Negative num  Convert |                    | Measurement Volume |         |            |         |
|             | VIEW                             |        | VIEW                     |        | VIEW                          |        |                       | VIEW               |                    | VIEW    | VIEW       |         |