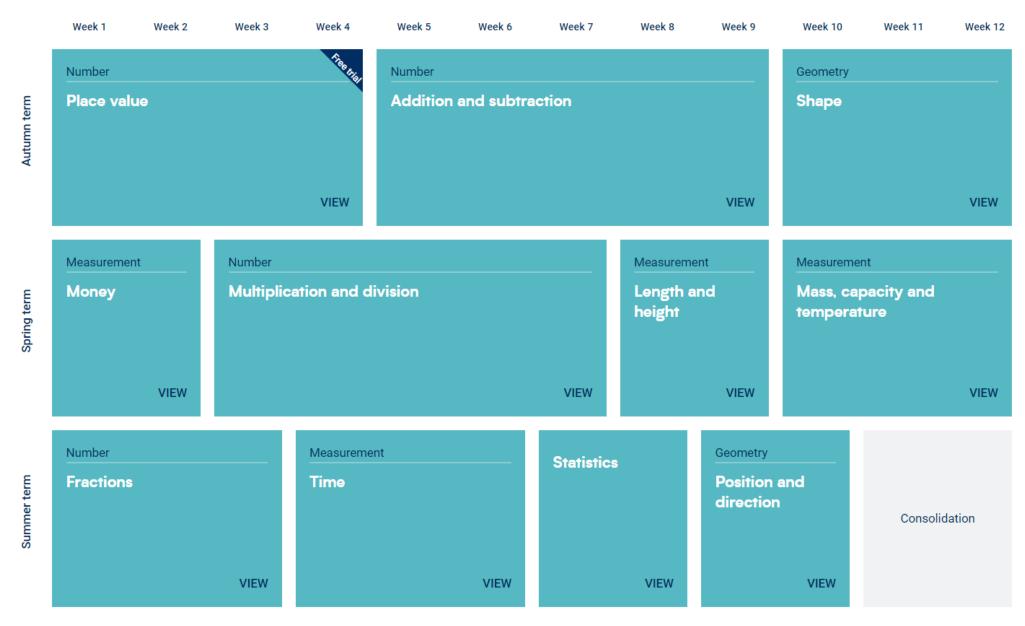

## Reception

|             | Week 1                           | Week 2 | Week 3                   | Week 4 | Week 5                        | Week 6 | Week 7                | Week 8             | Week 9             | Week 10 | Week 11    | Week 12 |
|-------------|----------------------------------|--------|--------------------------|--------|-------------------------------|--------|-----------------------|--------------------|--------------------|---------|------------|---------|
|             | Number Place value               |        | Addition and subtraction |        | Number                        |        |                       | Number             |                    |         |            |         |
| Autumn term |                                  |        |                          |        | Multiplication and division A |        |                       | Fractions A        |                    |         |            |         |
|             |                                  |        | VIEW                     |        | VIEW                          |        |                       | VIEW               |                    |         |            | VIEW    |
|             | Number                           |        |                          | Number |                               | Number |                       |                    | Measureme          | ent     | Statistics |         |
| Spring term | Multiplication and division<br>B |        | Fractions B              |        | Decimals and percentages      |        |                       | Perimeter and area |                    |         |            |         |
|             |                                  |        | VIEW                     |        | VIEW                          |        |                       | VIEW               |                    | VIEW    |            | VIEW    |
|             | Geometry                         |        | Geometry                 |        | Number                        |        | :                     | Measureme          | ent                |         |            |         |
| Summer term | Shape                            |        | Position and direction   |        | Decimals                      |        | Negative num  Convert |                    | Measurement Volume |         |            |         |
|             | VIEW                             |        | VIEW                     |        | VIEW                          |        |                       | VIEW               |                    | VIEW    | VIEW       |         |