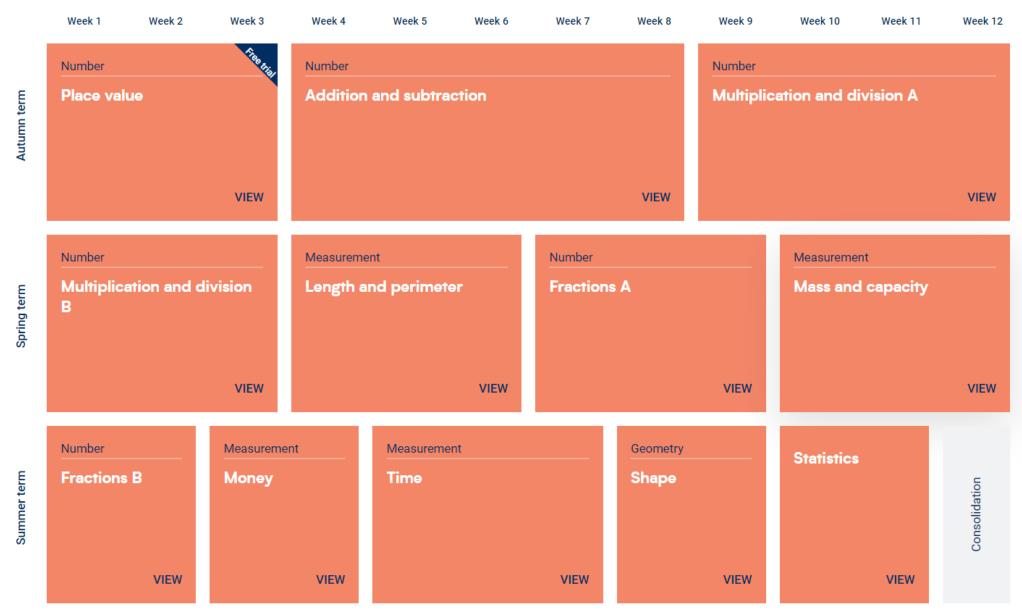

## Reception

|             | Week 1                           | Week 2 | Week 3                   | Week 4 | Week 5                        | Week 6 | Week 7                | Week 8             | Week 9             | Week 10 | Week 11    | Week 12 |
|-------------|----------------------------------|--------|--------------------------|--------|-------------------------------|--------|-----------------------|--------------------|--------------------|---------|------------|---------|
|             | Number Place value               |        | Addition and subtraction |        | Number                        |        |                       | Number             |                    |         |            |         |
| Autumn term |                                  |        |                          |        | Multiplication and division A |        |                       | Fractions A        |                    |         |            |         |
|             |                                  |        | VIEW                     |        | VIEW                          |        |                       | VIEW               |                    |         |            | VIEW    |
|             | Number                           |        |                          | Number |                               | Number |                       |                    | Measureme          | ent     | Statistics |         |
| Spring term | Multiplication and division<br>B |        | Fractions B              |        | Decimals and percentages      |        |                       | Perimeter and area |                    |         |            |         |
|             |                                  |        | VIEW                     |        | VIEW                          |        |                       | VIEW               |                    | VIEW    |            | VIEW    |
|             | Geometry                         |        | Geometry                 |        | Number                        |        | :                     | Measureme          | ent                |         |            |         |
| Summer term | Shape                            |        | Position and direction   |        | Decimals                      |        | Negative num  Convert |                    | Measurement Volume |         |            |         |
|             | VIEW                             |        | VIEW                     |        | VIEW                          |        |                       | VIEW               |                    | VIEW    | VIEW       |         |