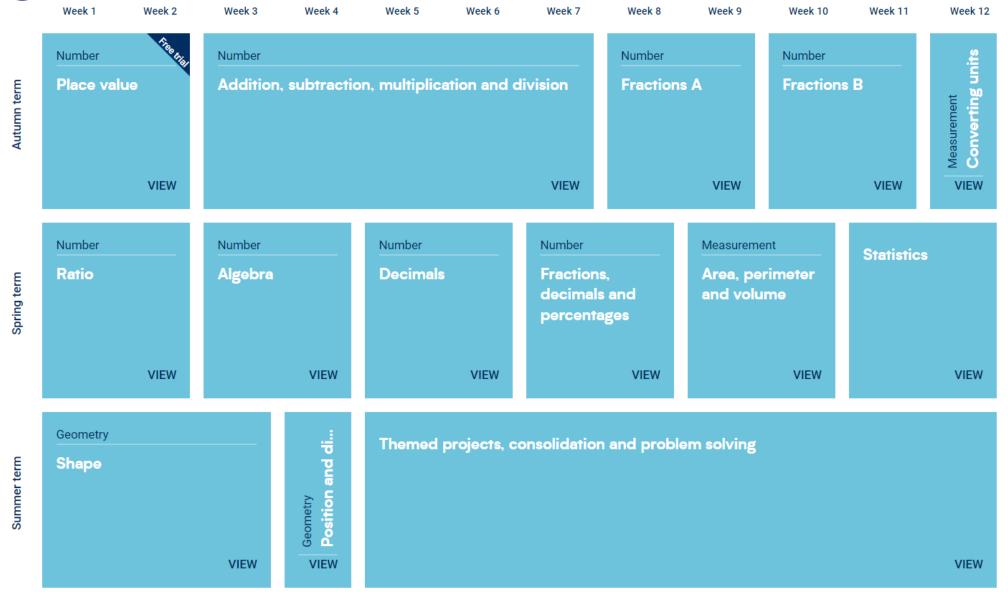

## Reception

|             | Week 1                           | Week 2 | Week 3                   | Week 4 | Week 5                        | Week 6 | Week 7                | Week 8             | Week 9             | Week 10 | Week 11    | Week 12 |
|-------------|----------------------------------|--------|--------------------------|--------|-------------------------------|--------|-----------------------|--------------------|--------------------|---------|------------|---------|
|             | Number Place value               |        | Addition and subtraction |        | Number                        |        |                       | Number             |                    |         |            |         |
| Autumn term |                                  |        |                          |        | Multiplication and division A |        |                       | Fractions A        |                    |         |            |         |
|             |                                  |        | VIEW                     |        | VIEW                          |        |                       | VIEW               |                    |         |            | VIEW    |
|             | Number                           |        |                          | Number |                               | Number |                       |                    | Measureme          | ent     | Statistics |         |
| Spring term | Multiplication and division<br>B |        | Fractions B              |        | Decimals and percentages      |        |                       | Perimeter and area |                    |         |            |         |
|             |                                  |        | VIEW                     |        | VIEW                          |        |                       | VIEW               |                    | VIEW    |            | VIEW    |
|             | Geometry                         |        | Geometry                 |        | Number                        |        | :                     | Measureme          | ent                |         |            |         |
| Summer term | Shape                            |        | Position and direction   |        | Decimals                      |        | Negative num  Convert |                    | Measurement Volume |         |            |         |
|             | VIEW                             |        | VIEW                     |        | VIEW                          |        |                       | VIEW               |                    | VIEW    | VIEW       |         |