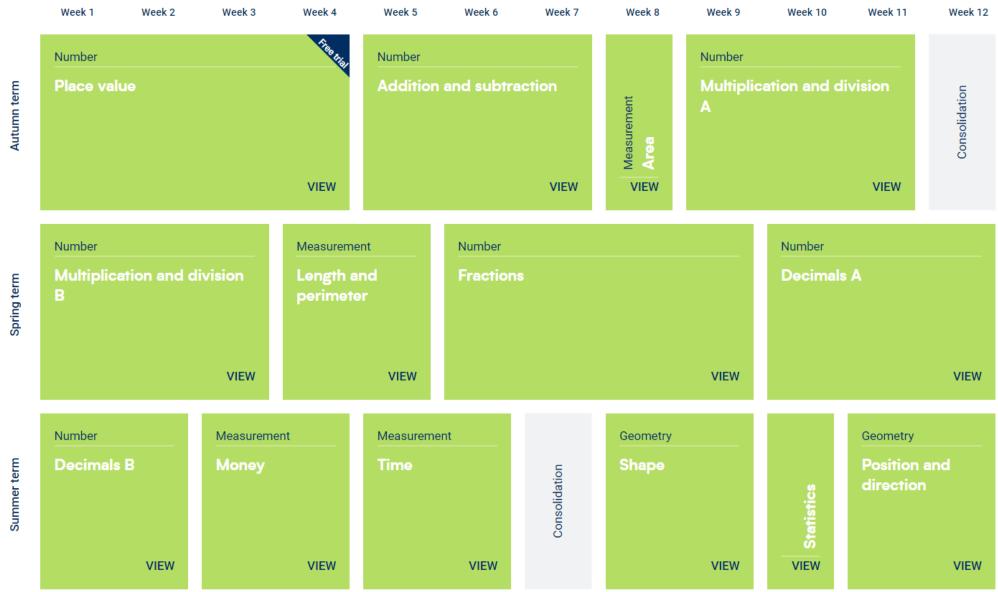

## Reception

|             | Week 1                           | Week 2 | Week 3                   | Week 4 | Week 5                        | Week 6 | Week 7                | Week 8             | Week 9             | Week 10 | Week 11    | Week 12 |
|-------------|----------------------------------|--------|--------------------------|--------|-------------------------------|--------|-----------------------|--------------------|--------------------|---------|------------|---------|
|             | Number Place value               |        | Addition and subtraction |        | Number                        |        |                       | Number             |                    |         |            |         |
| Autumn term |                                  |        |                          |        | Multiplication and division A |        |                       | Fractions A        |                    |         |            |         |
|             |                                  |        | VIEW                     |        | VIEW                          |        |                       | VIEW               |                    |         |            | VIEW    |
|             | Number                           |        |                          | Number |                               | Number |                       |                    | Measureme          | ent     | Statistics |         |
| Spring term | Multiplication and division<br>B |        | Fractions B              |        | Decimals and percentages      |        |                       | Perimeter and area |                    |         |            |         |
|             |                                  |        | VIEW                     |        | VIEW                          |        |                       | VIEW               |                    | VIEW    |            | VIEW    |
|             | Geometry                         |        | Geometry                 |        | Number                        |        | :                     | Measureme          | ent                |         |            |         |
| Summer term | Shape                            |        | Position and direction   |        | Decimals                      |        | Negative num  Convert |                    | Measurement Volume |         |            |         |
|             | VIEW                             |        | VIEW                     |        | VIEW                          |        |                       | VIEW               |                    | VIEW    | VIEW       |         |