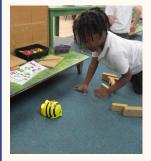

We have also purchased new **Bee Bots** (pictured) to aid learning in Computing Lessons.