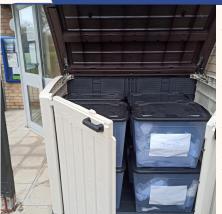

## PRE LOVED UNIFORM

The pre-loved uniform boxes now have a permanent new home in the outdoor storage cupboard beside the office foyer.

Any parent or carer is welcome to use the cupboard at any time to either donate or take uniform as required.